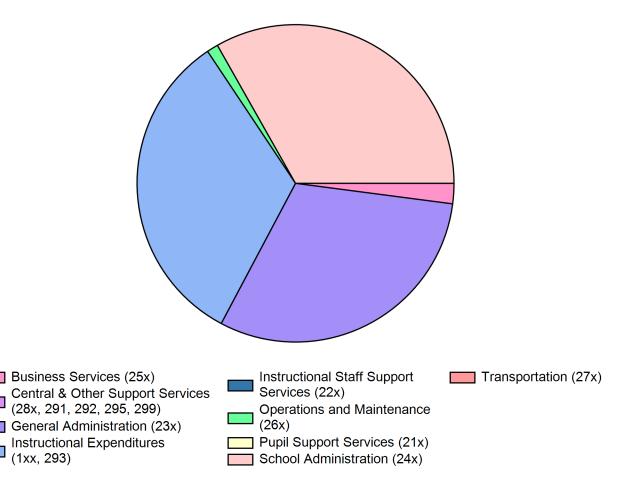

## **Educational Service Provider: Operating Expenditures**

School District: LifeTech Academy (23900) Fiscal Year: 2014-2015

| Educational Service Provider Operating Expenditures        |           |         |
|------------------------------------------------------------|-----------|---------|
| Instructional Expenditures (1xx, 293)                      | \$175,605 | 32.87%  |
| Pupil Support Services (21x)                               | \$0       | 0.00%   |
| Instructional Staff Support Services (22x)                 | \$0       | 0.00%   |
| General Administration (23x)                               | \$164,026 | 30.70%  |
| School Administration (24x)                                | \$177,411 | 33.21%  |
| Business Services (25x)                                    | \$11,043  | 2.07%   |
| Operations and Maintenance (26x)                           | \$6,175   | 1.16%   |
| Transportation (27x)                                       | \$0       | 0.00%   |
| Central & Other Support Services (28x, 291, 292, 295, 299) | \$0       | 0.00%   |
| Total Operating Expenditures from ESP                      | \$534,260 | 100.00% |
| Total from ESP file                                        | \$534,260 | 100.0%  |